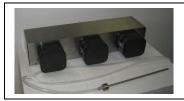

#### Using a multi-head WF1 within an in-line filler

Multiple pump assemblies with up to 20 dosing pump heads available.

Control via WFA controller box using the same interface as WF 1 and WF 2

OEM-Version for direct integration into existing filling lines.