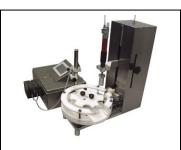

# Peristaltic dosing system WF 2

#### Features:

peristaltic dosing pump

Easy view touch screen with product database

hose connectors

filling assembly

integration interface for automatic filling line

Pump head made of anodised aluminium (optionally made of stainless steel or plastics)

Tel.: \*\*43/2235/877 22-0

Fax: \*\*43/2235/877 22-16

Tool-less quick-change system for product change

Filling range: 20 – 5000 ml

Filling accuracy: +/- 0,5% and better

Product contacting parts: silicone and stainless steel 316L