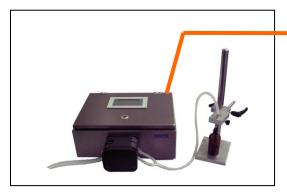

#### Operating WF1 and WF 2P as combined unit

WF 1 acts either as individual filler while WF 2P is just a pump that is controlled by WF1. In that way up to 20 pumps can be connected.