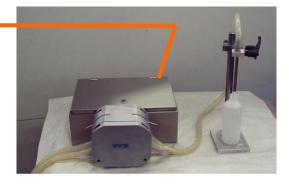

## Options with WF1 and WF 2 filling machines

#### Operating WF1 and WF 2P as combined unit

WF 1 acts either as individual filler while WF 2P is just a pump that is controlled by WF1. In that way up to 20 pumps can be connected.