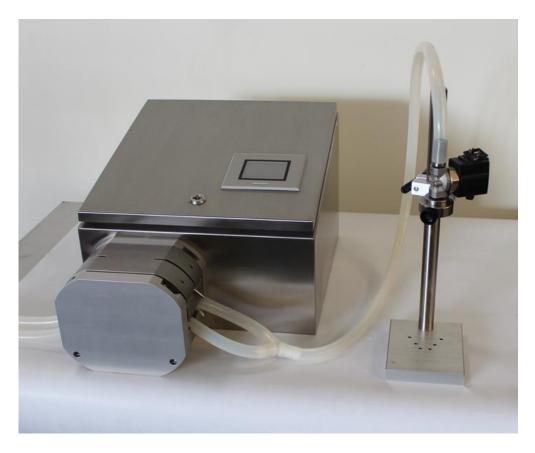

# Peristaltic dosing system WF 2

#### Features:

peristaltic dosing pump

Easy view touch screen with product database

hose connectors

filling assembly

integration interface for automatic filling line

Pump head made of anodised aluminium (optionally made of stainless steel or plastics)

Tel.: \*\*43/2235/877 22-0

Fax: \*\*43/2235/877 22-16

Tool-less quick-change system for product change

Filling range: 20 – 5000 ml

Filling accuracy: +/- 0,5% and better

Product contacting parts: silicone and stainless steel 316L

Drive: 230 V, 50/60 Hz